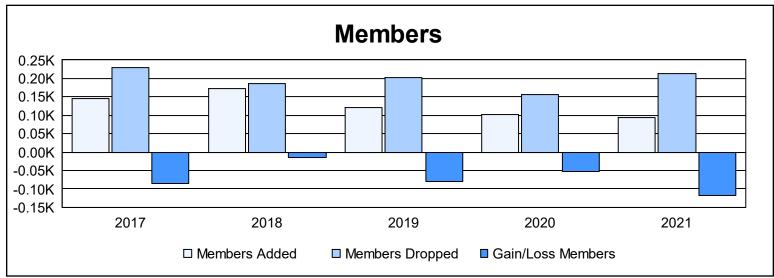

District 13 OH4 As of June 2021 Cumulative

| Year      | New<br>Clubs | Dropped<br>Clubs | Gain/<br>Loss<br>Clubs | New<br>Members | Charter<br>Members | Reinstate<br>Members | Transfer<br>Members | Total<br>Member<br>Added | Total<br>Members<br>Dropped | Gain/<br>Loss<br>Members |
|-----------|--------------|------------------|------------------------|----------------|--------------------|----------------------|---------------------|--------------------------|-----------------------------|--------------------------|
| 2016-2017 | 0            | 4                | -4                     | 125            | 9                  | 6                    | 5                   | 145                      | 229                         | -84                      |
| 2017-2018 | 0            | 1                | -1                     | 154            | 1                  | 12                   | 6                   | 173                      | 187                         | -14                      |
| 2018-2019 | 0            | 4                | -4                     | 116            | 0                  | 3                    | 3                   | 122                      | 203                         | -81                      |
| 2019-2020 | 0            | 0                | 0                      | 81             | 0                  | 6                    | 16                  | 103                      | 157                         | -54                      |
| 2020-2021 | 0            | 3                | -3                     | 75             | 3                  | 12                   | 5                   | 95                       | 213                         | -118                     |
| Average   | 0            | 2                | -2                     | 110            | 3                  | 8                    | 7                   | 128                      | 198                         | -70                      |