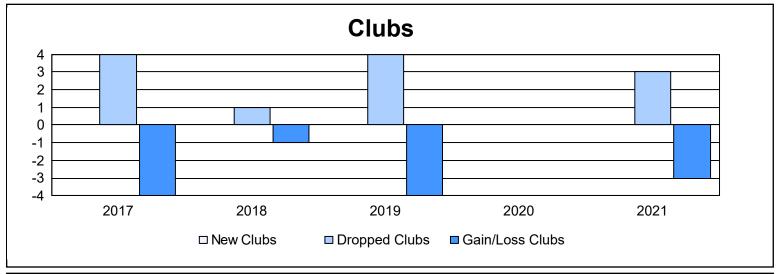

District 13 OH4 As of June 2021 Cumulative

| Year      | New<br>Clubs | Dropped<br>Clubs | Gain/<br>Loss<br>Clubs | New<br>Members | Charter<br>Members | Reinstate<br>Members | Transfer<br>Members | Total<br>Member<br>Added | Total<br>Members<br>Dropped | Gain/<br>Loss<br>Members |
|-----------|--------------|------------------|------------------------|----------------|--------------------|----------------------|---------------------|--------------------------|-----------------------------|--------------------------|
| 2016-2017 | 0            | 4                | -4                     | 125            | 9                  | 6                    | 5                   | 145                      | 229                         | -84                      |
| 2017-2018 | 0            | 1                | -1                     | 154            | 1                  | 12                   | 6                   | 173                      | 187                         | -14                      |
| 2018-2019 | 0            | 4                | -4                     | 116            | 0                  | 3                    | 3                   | 122                      | 203                         | -81                      |
| 2019-2020 | 0            | 0                | 0                      | 81             | 0                  | 6                    | 16                  | 103                      | 157                         | -54                      |
| 2020-2021 | 0            | 3                | -3                     | 75             | 3                  | 12                   | 5                   | 95                       | 213                         | -118                     |
| Average   | 0            | 2                | -2                     | 110            | 3                  | 8                    | 7                   | 128                      | 198                         | -70                      |